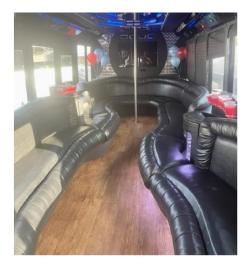

## **Belle**- Freightliner Luxury White Party Coach 35/45 Passenger w/Bathroom











#### **Baxter**-Freightliner Executive Coach-47 Passenger Seating Capacity



### Bertha-Ford 650 White Party Bus-45/50 Passenger Seating Capacity











# **Buster**-Freightliner International Black Party Bus- 40/45 Passenger







## **Bentley**-GMC Black Party Bus 25/30 Passenger Capacity











# **Baby Cakes**- Ford 550 White Party Bus 18/22 Passenger Capacity













#### **Bolt**-Mercedes Sprinter Party Bus 15 Passenger Capacity-No Dance Pole



### **Betty**- Mercedes Sprinter Party Bus 15 Passenger w/ Dance Pole







### **Romeo**- MKT Black Stretch Limousine 10 passengers with 5<sup>th</sup> Door









#### Juliette-Lincoln Ultra White Stretch Limousine 10 passenger w/ 5<sup>th</sup> Door