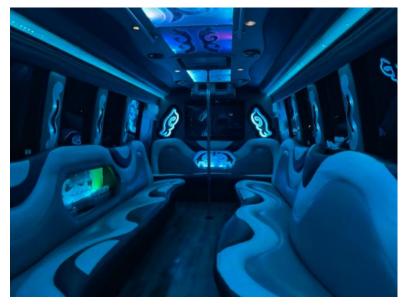

#### **Bolt**-Mercedes Sprinter Party Bus 15 Passenger Capacity-No Dance Pole

### **Betty**- Mercedes Sprinter Party Bus 15 Passenger w/ Dance Pole