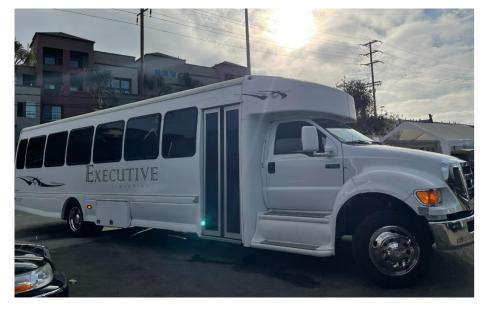

## **Belle**- Freightliner Luxury White Party Coach 35/45 Passenger w/Bathroom











#### **Baxter**-Freightliner Executive Coach-47 Passenger Seating Capacity



### Bertha-Ford 650 White Party Bus-45/50 Passenger Seating Capacity











# **Buster**-Freightliner International Black Party Bus- 40/45 Passenger







## **Bentley**-GMC Black Party Bus 25/30 Passenger Capacity











# **Baby Cakes**- Ford 550 White Party Bus 18/22 Passenger Capacity













#### **Bolt**-Mercedes Sprinter Party Bus 15 Passenger Capacity-No Dance Pole



### **Betty**- Mercedes Sprinter Party Bus 15 Passenger w/ Dance Pole







### **Romeo**- MKT Black Stretch Limousine 10 passengers with 5<sup>th</sup> Door









#### Juliette-Lincoln Ultra White Stretch Limousine 10 passenger w/ 5<sup>th</sup> Door