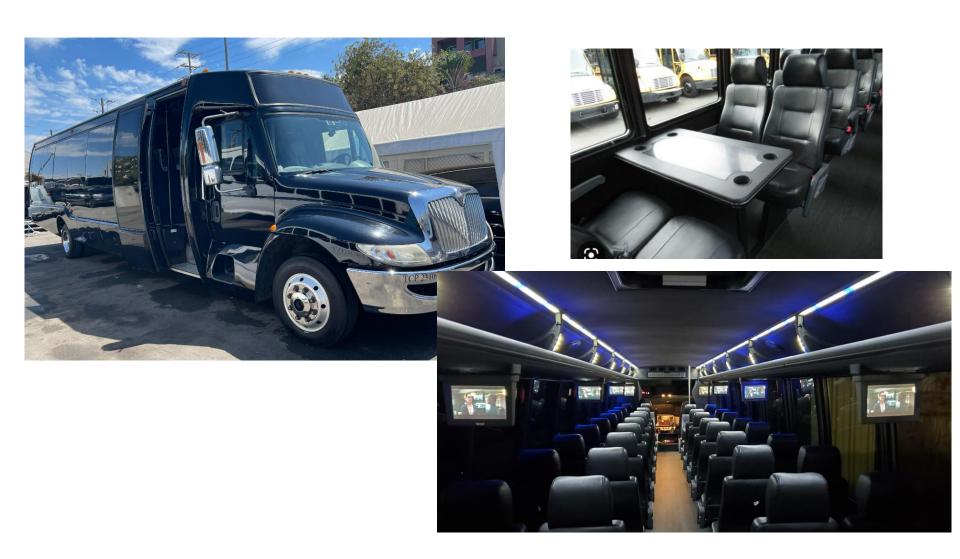

## **Belle**- Freightliner Luxury White Party Coach 35/45 Passenger w/Bathroom











#### **Baxter**-Freightliner Executive Coach-47 Passenger Seating Capacity



### Bertha-Ford 650 White Party Bus-45/50 Passenger Seating Capacity











# **Buster**-Freightliner International Black Party Bus- 40/45 Passenger







## **Bentley**-GMC Black Party Bus 25/30 Passenger Capacity











# **Baby Cakes**- Ford 550 White Party Bus 18/22 Passenger Capacity













#### **Bolt**-Mercedes Sprinter Party Bus 15 Passenger Capacity-No Dance Pole



### **Betty**- Mercedes Sprinter Party Bus 15 Passenger w/ Dance Pole







### **Romeo**- MKT Black Stretch Limousine 10 passengers with 5<sup>th</sup> Door









#### Juliette-Lincoln Ultra White Stretch Limousine 10 passenger w/ 5<sup>th</sup> Door