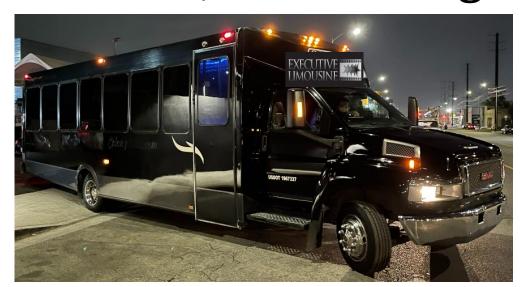

## **Belle**- Freightliner Luxury White Party Coach 35/45 Passenger w/Bathroom











#### **Baxter**-Freightliner Executive Coach-47 Passenger Seating Capacity



### Bertha-Ford 650 White Party Bus-45/50 Passenger Seating Capacity











# **Buster**-Freightliner International Black Party Bus- 40/45 Passenger







## **Bentley**-GMC Black Party Bus 25/30 Passenger Capacity











# **Baby Cakes**- Ford 550 White Party Bus 18/22 Passenger Capacity













#### **Bolt**-Mercedes Sprinter Party Bus 15 Passenger Capacity-No Dance Pole



### **Betty**- Mercedes Sprinter Party Bus 15 Passenger w/ Dance Pole







### **Romeo**- MKT Black Stretch Limousine 10 passengers with 5<sup>th</sup> Door









#### Juliette-Lincoln Ultra White Stretch Limousine 10 passenger w/ 5<sup>th</sup> Door