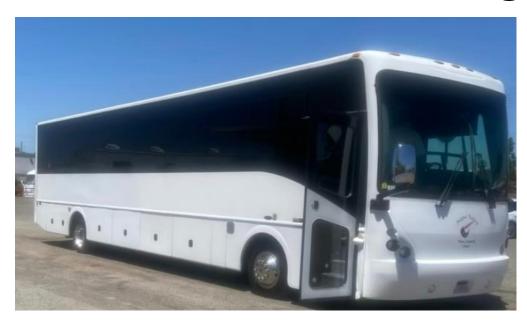

## **Belle**- Freightliner Luxury White Party Coach 35/45 Passenger w/Bathroom











#### **Baxter**-Freightliner Executive Coach-47 Passenger Seating Capacity



### Bertha-Ford 650 White Party Bus-45/50 Passenger Seating Capacity











# **Buster**-Freightliner International Black Party Bus- 40/45 Passenger







## **Bentley**-GMC Black Party Bus 25/30 Passenger Capacity











# **Baby Cakes**- Ford 550 White Party Bus 18/22 Passenger Capacity













#### **Bolt**-Mercedes Sprinter Party Bus 15 Passenger Capacity-No Dance Pole



### **Betty**- Mercedes Sprinter Party Bus 15 Passenger w/ Dance Pole







### **Romeo**- MKT Black Stretch Limousine 10 passengers with 5<sup>th</sup> Door









#### Juliette-Lincoln Ultra White Stretch Limousine 10 passenger w/ 5<sup>th</sup> Door