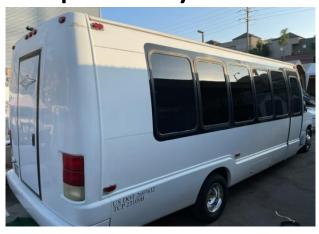

## **Belle**- Freightliner Luxury White Party Coach 35/45 Passenger w/Bathroom











#### **Baxter**-Freightliner Executive Coach-47 Passenger Seating Capacity



### Bertha-Ford 650 White Party Bus-45/50 Passenger Seating Capacity











# **Buster**-Freightliner International Black Party Bus- 40/45 Passenger







## **Bentley**-GMC Black Party Bus 25/30 Passenger Capacity











# **Baby Cakes**- Ford 550 White Party Bus 18/22 Passenger Capacity













#### **Bolt**-Mercedes Sprinter Party Bus 15 Passenger Capacity-No Dance Pole



### **Betty**- Mercedes Sprinter Party Bus 15 Passenger w/ Dance Pole







### **Romeo**- MKT Black Stretch Limousine 10 passengers with 5<sup>th</sup> Door









#### Juliette-Lincoln Ultra White Stretch Limousine 10 passenger w/ 5<sup>th</sup> Door