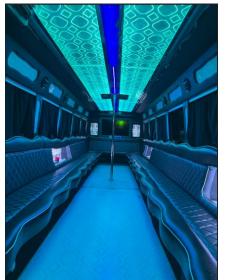

## **Belle**- Freightliner Luxury White Party Coach 35/45 Passenger w/Bathroom











#### **Baxter**-Freightliner Executive Coach-47 Passenger Seating Capacity



### Bertha-Ford 650 White Party Bus-45/50 Passenger Seating Capacity











# **Buster**-Freightliner International Black Party Bus- 40/45 Passenger







## **Bentley**-GMC Black Party Bus 25/30 Passenger Capacity











# **Baby Cakes**- Ford 550 White Party Bus 18/22 Passenger Capacity













#### **Bolt**-Mercedes Sprinter Party Bus 15 Passenger Capacity-No Dance Pole



### **Betty**- Mercedes Sprinter Party Bus 15 Passenger w/ Dance Pole







### **Romeo**- MKT Black Stretch Limousine 10 passengers with 5<sup>th</sup> Door









#### Juliette-Lincoln Ultra White Stretch Limousine 10 passenger w/ 5<sup>th</sup> Door