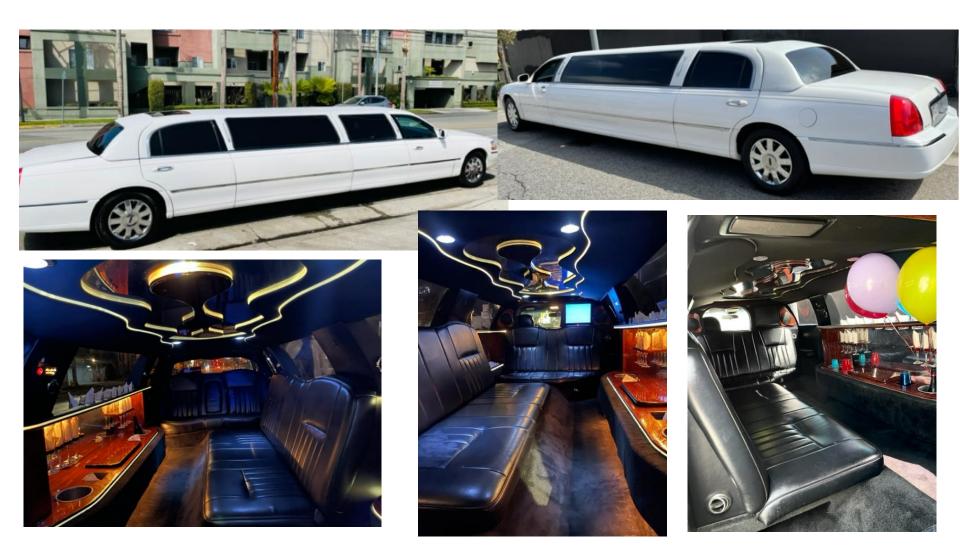

#### Juliette-Lincoln Ultra White Stretch Limousine 10 passenger w/ 5<sup>th</sup> Door