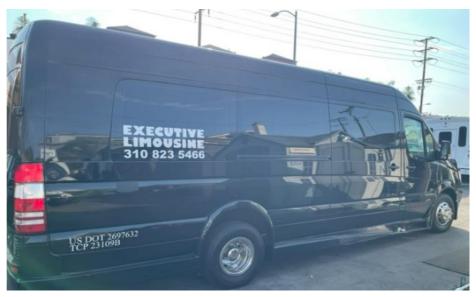

## **Belle**- Freightliner Luxury White Party Coach 35/45 Passenger w/Bathroom











#### **Baxter**-Freightliner Executive Coach-47 Passenger Seating Capacity



### Bertha-Ford 650 White Party Bus-45/50 Passenger Seating Capacity











# **Buster**-Freightliner International Black Party Bus- 40/45 Passenger







## **Bentley**-GMC Black Party Bus 25/30 Passenger Capacity











# **Baby Cakes**- Ford 550 White Party Bus 18/22 Passenger Capacity













#### **Bolt**-Mercedes Sprinter Party Bus 15 Passenger Capacity-No Dance Pole



### **Betty**- Mercedes Sprinter Party Bus 15 Passenger w/ Dance Pole







### **Romeo**- MKT Black Stretch Limousine 10 passengers with 5<sup>th</sup> Door









#### Juliette-Lincoln Ultra White Stretch Limousine 10 passenger w/ 5<sup>th</sup> Door