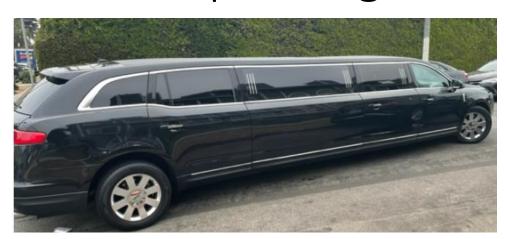

### **Romeo**- MKT Black Stretch Limousine 10 passengers with 5<sup>th</sup> Door