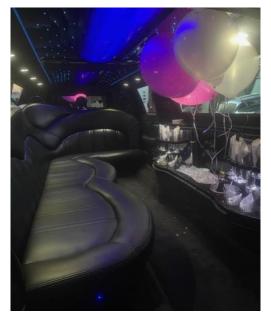

#### Juliette-Lincoln Ultra White Stretch Limousine 10 passenger w/ 5<sup>th</sup> Door