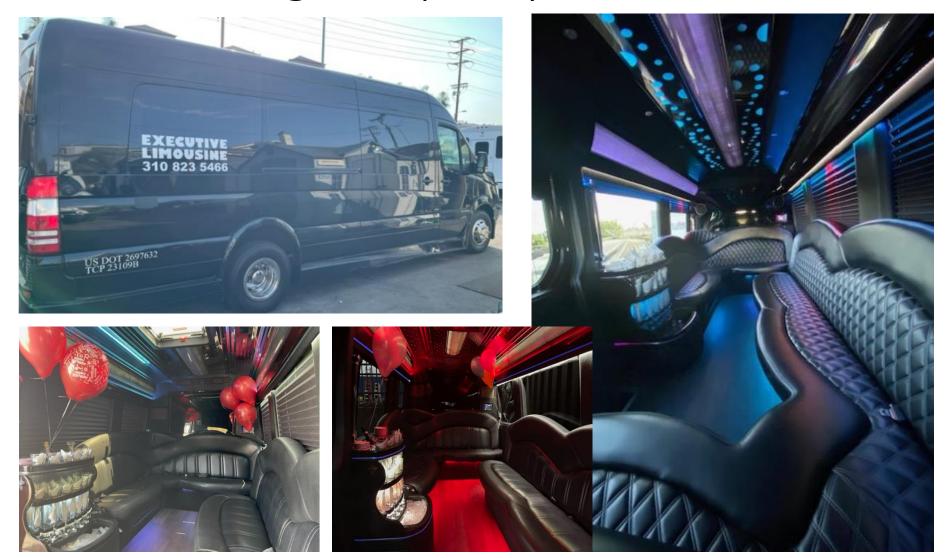

## **Belle**- Freightliner Luxury White Party Coach 35/45 Passenger w/Bathroom











#### **Baxter**-Freightliner Executive Coach-47 Passenger Seating Capacity



### Bertha-Ford 650 White Party Bus-45/50 Passenger Seating Capacity











# **Buster**-Freightliner International Black Party Bus- 40/45 Passenger







## **Bentley**-GMC Black Party Bus 25/30 Passenger Capacity











# **Baby Cakes**- Ford 550 White Party Bus 18/22 Passenger Capacity













#### **Bolt**-Mercedes Sprinter Party Bus 15 Passenger Capacity-No Dance Pole



### **Betty**- Mercedes Sprinter Party Bus 15 Passenger w/ Dance Pole







### **Romeo**- MKT Black Stretch Limousine 10 passengers with 5<sup>th</sup> Door









#### Juliette-Lincoln Ultra White Stretch Limousine 10 passenger w/ 5<sup>th</sup> Door