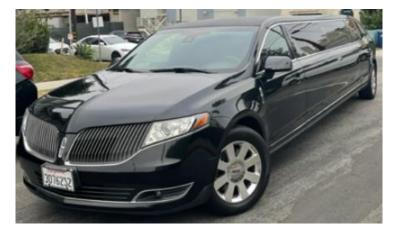

### **Romeo**- MKT Black Stretch Limousine 10 passengers with 5<sup>th</sup> Door