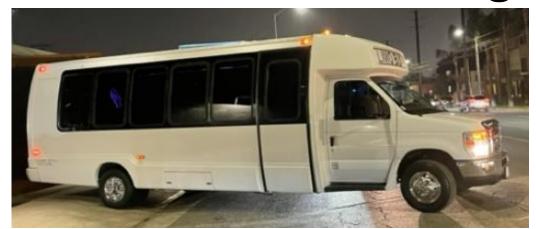

## **Belle**- Freightliner Luxury White Party Coach 35/45 Passenger w/Bathroom











#### **Baxter**-Freightliner Executive Coach-47 Passenger Seating Capacity



### Bertha-Ford 650 White Party Bus-45/50 Passenger Seating Capacity











# **Buster**-Freightliner International Black Party Bus- 40/45 Passenger







## **Bentley**-GMC Black Party Bus 25/30 Passenger Capacity











# **Baby Cakes**- Ford 550 White Party Bus 18/22 Passenger Capacity













#### **Bolt**-Mercedes Sprinter Party Bus 15 Passenger Capacity-No Dance Pole



### **Betty**- Mercedes Sprinter Party Bus 15 Passenger w/ Dance Pole







### **Romeo**- MKT Black Stretch Limousine 10 passengers with 5<sup>th</sup> Door









#### Juliette-Lincoln Ultra White Stretch Limousine 10 passenger w/ 5<sup>th</sup> Door