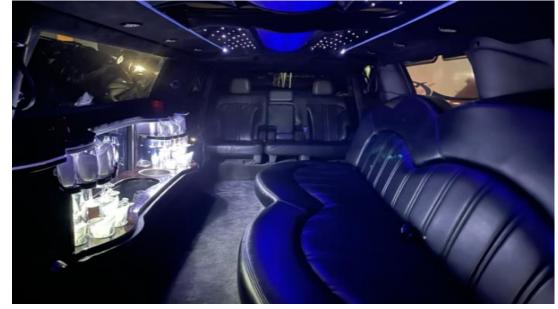

### **Romeo**- MKT Black Stretch Limousine 10 passengers with 5<sup>th</sup> Door