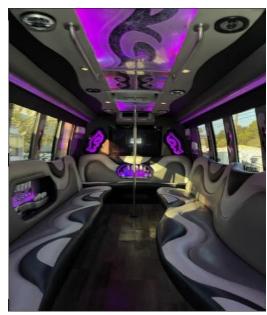

## **Belle**- Freightliner Luxury White Party Coach 35/45 Passenger w/Bathroom











#### **Baxter**-Freightliner Executive Coach-47 Passenger Seating Capacity



### Bertha-Ford 650 White Party Bus-45/50 Passenger Seating Capacity











# **Buster**-Freightliner International Black Party Bus- 40/45 Passenger







## **Bentley**-GMC Black Party Bus 25/30 Passenger Capacity











# **Baby Cakes**- Ford 550 White Party Bus 18/22 Passenger Capacity













#### **Bolt**-Mercedes Sprinter Party Bus 15 Passenger Capacity-No Dance Pole



### **Betty**- Mercedes Sprinter Party Bus 15 Passenger w/ Dance Pole







### **Romeo**- MKT Black Stretch Limousine 10 passengers with 5<sup>th</sup> Door









#### Juliette-Lincoln Ultra White Stretch Limousine 10 passenger w/ 5<sup>th</sup> Door