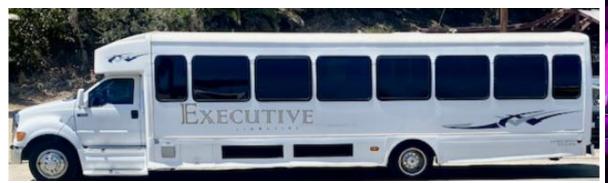

## **Belle**- Freightliner Luxury White Party Coach 35/45 Passenger w/Bathroom











#### **Baxter**-Freightliner Executive Coach-47 Passenger Seating Capacity



### Bertha-Ford 650 White Party Bus-45/50 Passenger Seating Capacity











# **Buster**-Freightliner International Black Party Bus- 40/45 Passenger







## **Bentley**-GMC Black Party Bus 25/30 Passenger Capacity











# **Baby Cakes**- Ford 550 White Party Bus 18/22 Passenger Capacity













#### **Bolt**-Mercedes Sprinter Party Bus 15 Passenger Capacity-No Dance Pole



### **Betty**- Mercedes Sprinter Party Bus 15 Passenger w/ Dance Pole







### **Romeo**- MKT Black Stretch Limousine 10 passengers with 5<sup>th</sup> Door









#### Juliette-Lincoln Ultra White Stretch Limousine 10 passenger w/ 5<sup>th</sup> Door