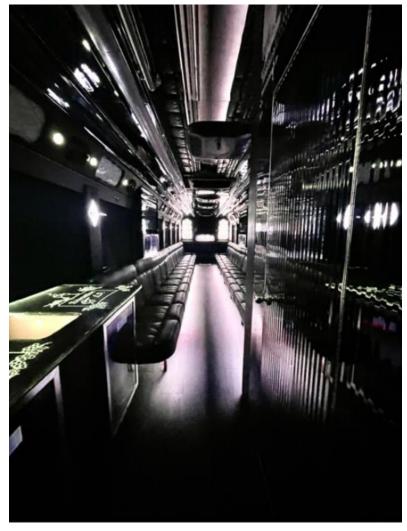

## **Belle**- Freightliner Luxury White Party Coach 35/45 Passenger w/Bathroom











#### **Baxter**-Freightliner Executive Coach-47 Passenger Seating Capacity



### Bertha-Ford 650 White Party Bus-45/50 Passenger Seating Capacity











# **Buster**-Freightliner International Black Party Bus- 40/45 Passenger







## **Bentley**-GMC Black Party Bus 25/30 Passenger Capacity











# **Baby Cakes**- Ford 550 White Party Bus 18/22 Passenger Capacity













#### **Bolt**-Mercedes Sprinter Party Bus 15 Passenger Capacity-No Dance Pole



### **Betty**- Mercedes Sprinter Party Bus 15 Passenger w/ Dance Pole







### **Romeo**- MKT Black Stretch Limousine 10 passengers with 5<sup>th</sup> Door









#### Juliette-Lincoln Ultra White Stretch Limousine 10 passenger w/ 5<sup>th</sup> Door